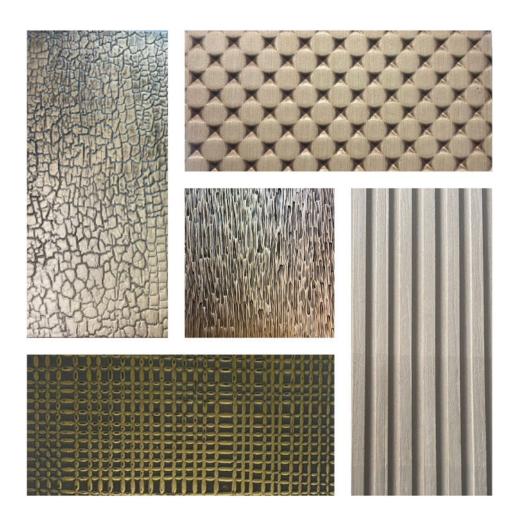

#### **New Endless 3D Finishes**

We are pleased to introduce four new finishes for the "three-dimensional" collection of our boiserie.

In addition to the well-established "cannettato" version, we now offer new material decorations, printed on MDF panels in natural wood tones, black core, or veneered.

These finishes can also be customized with dyes or lacquers to create stunning 3D effects on the boiserie paneling.

Contact us for more information or to request samples for your projects!