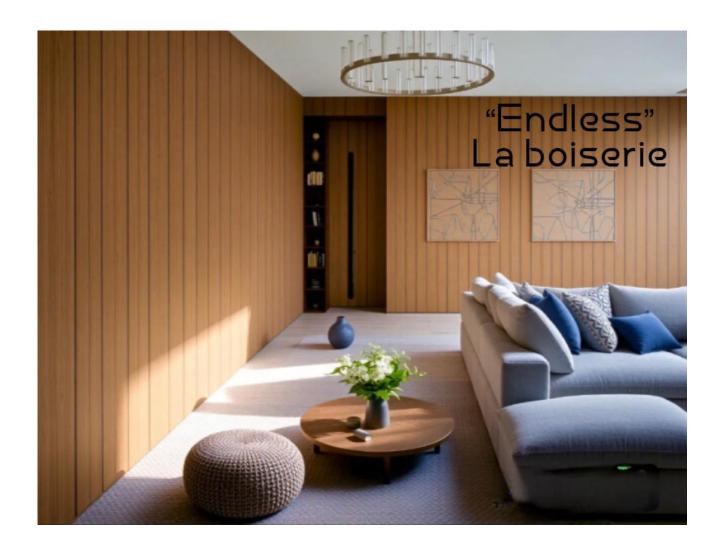

## **E**NDLESS **W**OOD

Endless is the new boiserie project which TreP enters into the design of residential spaces with.

T. Designed to provide maximum flexibility, it is available in more than 50 different wood finishes, offering a wide range of customization.

It is made with panels that have a maximum height of 3 meters and a variable width from 70 to 90 cm. It integrates with the the doors Surface 56 with hidden frames and with all other openings in the same Surface collection, bringing to life the Architectural Surfaces program.