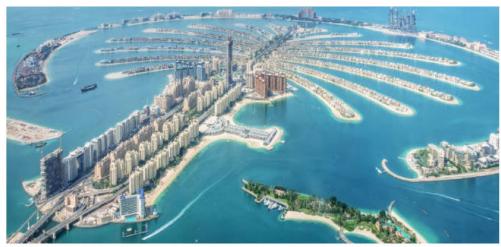

## SURFACE 50 AT PALM JUMEIRAH

Our door collection Surface 50 with hidden frame has been selected to furnish a luxury villa on the Palm in Dubai, currently undergoing renovation.

The project was designed and executed by Kea General Contractor, one of the leading players in the Emirates market.

Kea chose our products for their exceptional quality and the customization options we provided, which included special product dimensions and the use of Jotun finishes, a brand particularly renowned in the Emirates market.