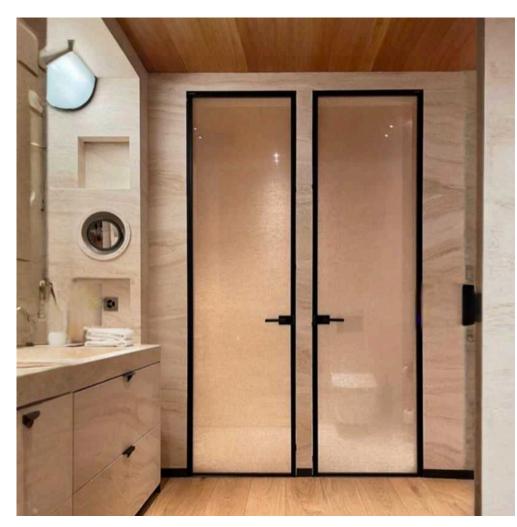

### **Surface Swing**

The new collection of aluminum swing doors that we are previewing at Windows & Wall is characterized by the presence of a minimal profile and the possibility of being combined with three different types of jambs, from the more minimal Swing 1, to the more complex, which allows the entire perimeter of the wall to be covered Swing 3.

They are available in all our aluminum and glass finishes and will replace the historic Planus collection.

They are already available for production and we will release the price list shortly.