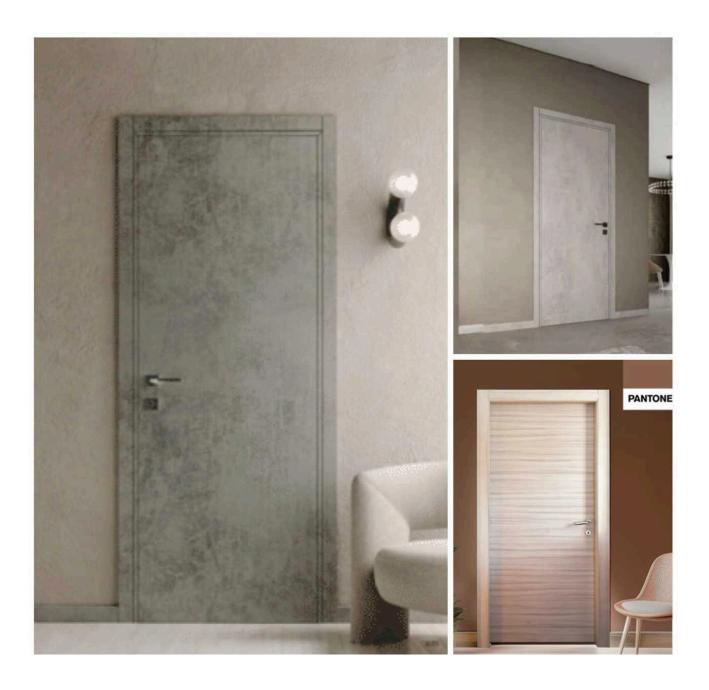

## CONTRACT PLUS "CEMENTO" "GESSO" AND "OLMO"

The evolution of fine laminate finishes allows us to present to the market three new particular and refined finishes.

The "Cement" and "Gesso" finishes, which have already had positive feedback in the first previews, are suitable for modern settings, in city contexts such as lofts and open spaces with minimal furnishings, while the Elm effect for homes with more classic furnishings.

Come and discover them, we are sure you will appreciate them.